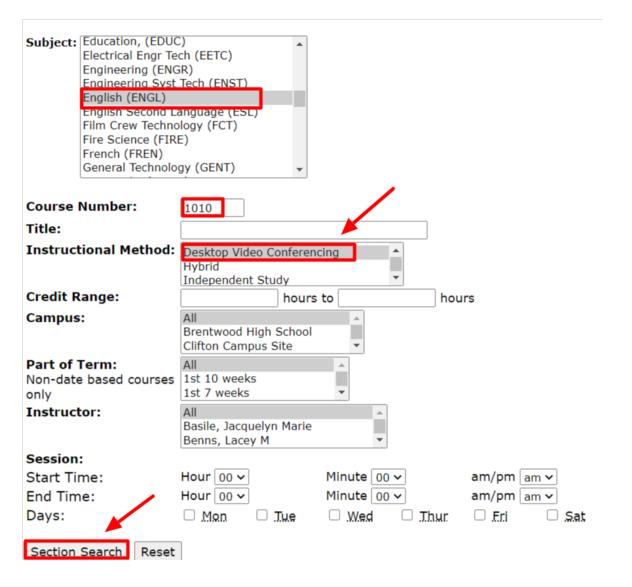

2. **Hybrid Courses:** "Hybrid" is the name used to describe a course that combines the best of both option by combining both in-the-classroom instruction with online instruction. In a hybrid course, 50% of the learning takes place in live, synchronous meetings face to face with the instructor and 50% takes place in the online classroom. To locate these classes: