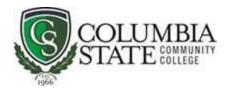

 Desktop Video Conferencing (DVC): Desktop Video Conferencing (DVC) classes are when students and the instructor communicate, live, via a web conferencing tool at a specified day/time. To find a DVC course in the Course Schedule:

Select subject and enter course number then select Instructional Method of "Desktop Video Conferencing" to see all course sections available in this format. For example, if we wanted to see all the ENGL1010 DVC sections, we would enter this and click "Section Search":