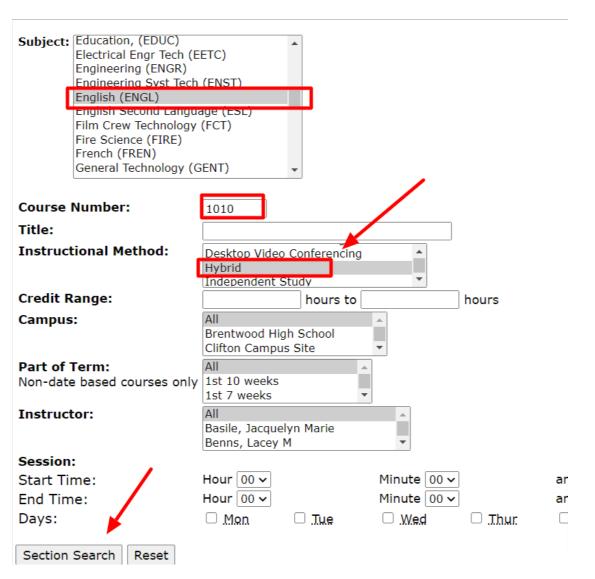

3. Online Course (Web Asynchronous): Students taking online courses have 24/7 access to the course syllabus, lectures, assignments, discussions, quizzes, file sharing and group collaboration. To locate these classes: